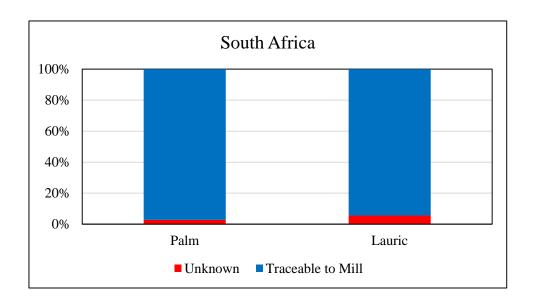

## Wilmar Continental Edible Oils & Fats (Pty) Limited, South Africa

Traceability Summary - Supplies July 2014 – June 2015

| Overall Traceability | Palm  | Lauric |
|----------------------|-------|--------|
| Unknown*             | 2.8%  | 5.6%   |
| Traceable to mill    | 97.2% | 94.4%  |

Supplying Wilmar refineries at destination

|              | Wilmar<br>Continental |
|--------------|-----------------------|
| WOFA, Durban | x                     |

The charts below represent total volumes of palm and lauric products sourced from various origins into South Africa in July 2014 – June 2015: